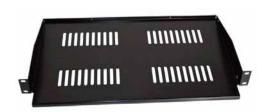

**Splice protectors**Part No.:
SPLICE45 = Splice 45mm
SPLICE60 = Splice 60mm

Shelf 1U or 2U, 300mm deep Part No.: SHELF1 = 1U shelf SHELF2 =2U shelf

Part No.: FAN2 = 2 fans unit FAN4 = 4 fans unit