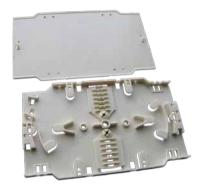

## **ACCESSORIES**

To compliment our range of fiber management products, Fiber-Rex also offer a full range of accssories to help you to construct, manage and splice your fiber network.

Splice tray lid and holder (Avaiable in Beige or black) Part No.: TRAYBK = Tray black color TRAYBG = Tray beige color