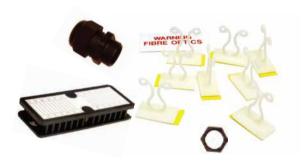

Fiber management kits (1 cable gland PG13.5, 8 Bunny clips, 1 Splice bridge 24 Fibers and 1 warning label) Part No.: FMKIT

Panel blanks
Part No.:
BLKSCSI = Blank SC simplex
BLKSCDU= Blank SC duplex
BLKFC = Blank FC or ST