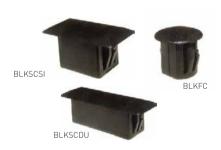

Fiber management kits (1 cable gland PG13.5, 8 Bunny clips, 1 Splice bridge 24 Fibers and 1 warning label) Part No.: FMKIT

Panel blanks
Part No.:
BLKSCSI = Blank SC simplex
BLKSCDU= Blank SC duplex
BLKFC = Blank FC or ST